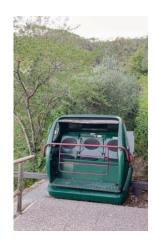

## 1. La Sosta's private and unguarded car park.

Please park here

2. La Sosta's monorail, to carry you and your luggage to La Sosta – call at the intercom so that we can send the monorail down. The monorail runs from 9 AM (9:00) to 6 PM (18:00).