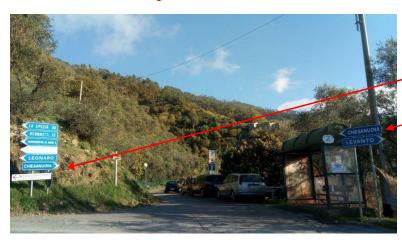

#### Nearest motorway:

A12 Genova-Livorno Autostrada, exit Carrodano-Levanto.

- After the exit booth, turn left and follow the signs for Levanto for about 12 km.
- Just before entering the town of Levanto, follow directions for Monterosso al Mare.
- After about 5 km driving uphill from Levanto to Monterosso, <u>you will see a narrow road on the right-hand side with a sign for CHIESANUOVA. Turn RIGHT here:</u>

Signs for Chiesanuova and a bus shelter

This dead-end road will lead you to the bottom end of the village of Chiesanuova where you will find: