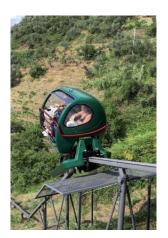

## 1. La Sosta's private and unguarded car park.

Please park here

2. La Sosta's monorail, to carry you and your luggage to La Sosta – call at the intercom so that we can send the monorail down. The monorail runs from 9 AM (9:00) to 6 PM (18:00).