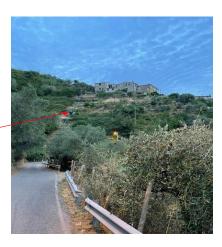

Signs for Chiesanuova and a bus shelter

This dead-end road will lead you to the bottom end of the village of Chiesanuova where you will find:

## 1. La Sosta's private and unguarded car park.

Please park here

2. La Sosta's monorail, to carry you and your luggage to La Sosta – call at the intercom so that we can send the monorail down. The monorail runs from 9 AM (9:00) to 6 PM (18:00).

3. The pedestrian footpath – the village is not accessible by car. Walk 100 meters <u>up through the village of Chiesanuova</u>, past the Church to the top end, where La Sosta is located.