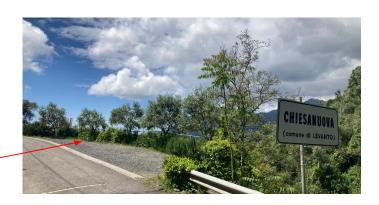

Signs for Chiesanuova and a bus shelter

This dead-end road will lead you to the bottom end of the village of Chiesanuova where you will find:

## 1. La Sosta's private and unguarded car park.

Please park here

2. La Sosta's monorail, to carry you and your luggage to La Sosta – call at the intercom so that we can send the monorail down. The monorail runs from 9 AM (9:00) to 6 PM (18:00).