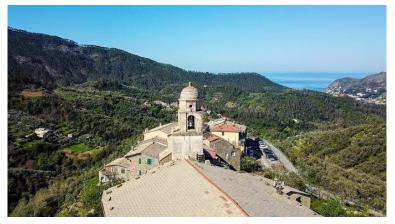

3. The pedestrian footpath – the village is not accessible by car. Walk 100 meters <u>up through the village of Chiesanuova</u>, past the Church to the top end, where La Sosta is located.