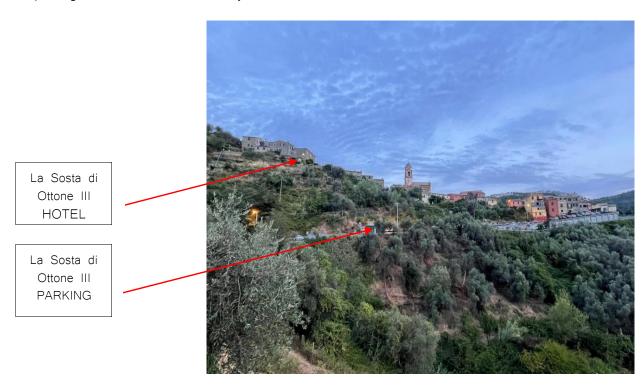

# Arrival Instructions

The HOTEL (<u>link to map</u>) is situated at the <u>top end of the medieval village of CHIESANUOVA</u>, between Levanto and Monterosso, in the province of La Spezia (Liguria).

The HOTEL'S CAR PARK (link to map) is situated at the bottom end of the village of CHIESANUOVA. Public car parking is also available close by.